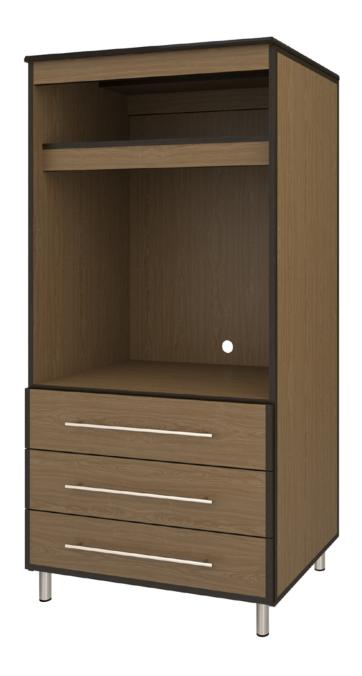

# chicago

Armoire

The Chicago Collection is sturdy and stylish in a modern or transitional setting. Easy handle and knob recognition and distinct color contrasts are made possible with a variety of custom hardware and wood-grained finishes. The contrasting finishes can be customized or alternated with aluminum inserts. The product is required to be wall mounted for safety. Using the kit provided, please follow provided instructions exactly.

Model: CCAMTV30 35.5W 25.75D 72.25H

### **Drawers**

Are constructed with both dowel and mechanical fasteners for additional strength. Ball bearing removable slides are fully extendable.