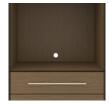

## Rear Opening for Electrical Wires

A small opening in the back wall allows easy management of electrical wiring.