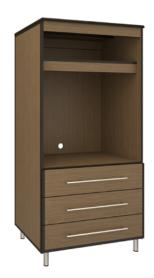

# chicago

Armoire

The Chicago Collection is sturdy and stylish in a modern or transitional setting. Easy handle and knob recognition and distinct color contrasts are made possible with a variety of custom hardware and wood-grained finishes. The contrasting finishes can be customized or alternated with aluminum inserts. The product is required to be wall mounted for safety. Using the kit provided, please follow provided instructions exactly.

### **Drawers**

Are constructed with both dowel and mechanical fasteners for additional strength. Ball bearing removable slides are fully extendable.

## Rear Opening for Electrical Wires

A small opening in the back wall allows easy management of electrical wiring.